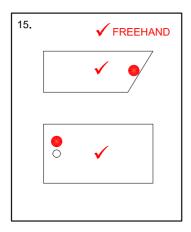

## NATIONAL SENIOR CERTIFICATE

**GRADE 12** 

**ENGINEERING GRAPHICS AND DESIGN P1** 

**NOVEMBER 2009** 

**MEMORANDUM** 

**MARKS: 200** 

This memorandum consists of 5 pages.

| ANSWERS |                          |   |
|---------|--------------------------|---|
| 1       | 6                        | 1 |
| 2       | ISLAND IN KITCHEN        | 1 |
| 3       | 2009-351                 | 1 |
| 4       | P MSOMI                  | 1 |
| 5       | 1:100                    | 1 |
| 6       | GUTTER                   | 1 |
| 7       | FFL/FINISHED FLOOR LEVEL | 1 |
| 8       | NGL/GL                   | 1 |
| 9       | BUILT-IN CUPBOARD        | 1 |
| 10      | wc                       | 1 |
| 11      | NORTH POINT              | 1 |
| 12      | FLOOR PLAN               | 1 |
| 13      | SOUTH ELEVATION          | 1 |
| 14      | C; B; A; F; H            | 5 |
| 15      |                          | 4 |
| 16      | 18°                      | 1 |
| 17      | BLACK                    | 1 |
| 18      | 41,2                     | 3 |
| 19      | 82,64 m²                 | 3 |