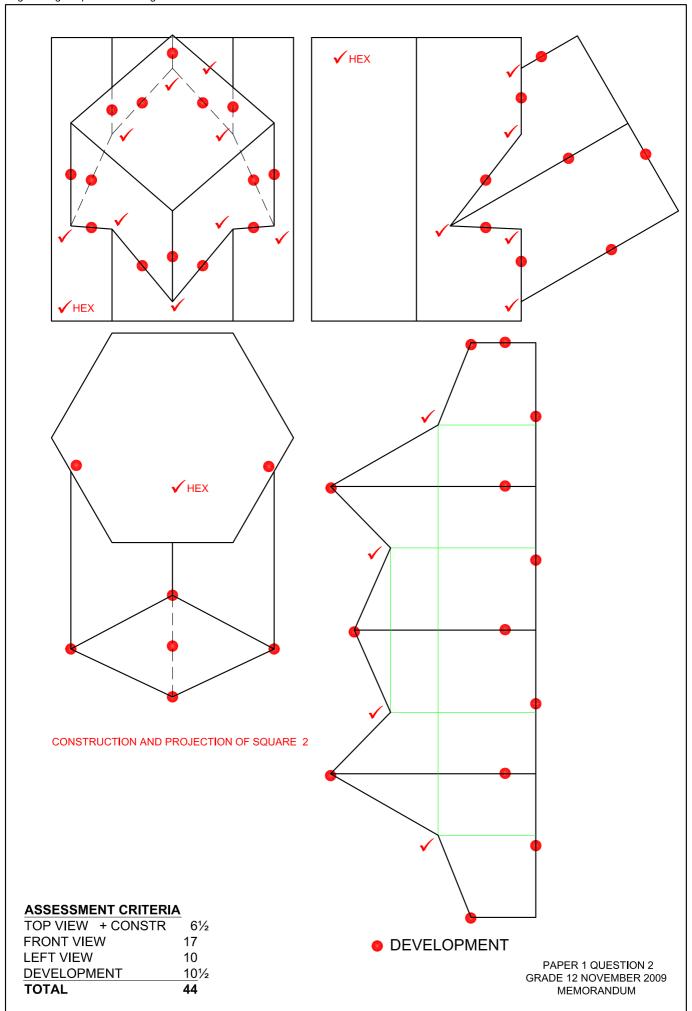

| 3       | 2009-351                 | 1 |
| 4       | P MSOMI                  | 1 |
| 5       | 1:100                    | 1 |
| 6       | GUTTER                   | 1 |
| 7       | FFL/FINISHED FLOOR LEVEL | 1 |
| 8       | NGL/GL                   | 1 |
| 9       | BUILT-IN CUPBOARD        | 1 |
| 10      | wc                       | 1 |
| 11      | NORTH POINT              | 1 |
| 12      | FLOOR PLAN               | 1 |
| 13      | SOUTH ELEVATION          | 1 |
| 14      | C; B; A; F; H            | 5 |
| 15      |                          | 4 |
| 16      | 18°                      | 1 |
| 17      | BLACK                    | 1 |
| 18      | 41,2                     | 3 |
| 19      | 82,64 m²                 | 3 |

TOTAL: 30



PAPER 1 QUESTION 1 GRADE 12 NOVEMBER 2009 MEMORANDUM