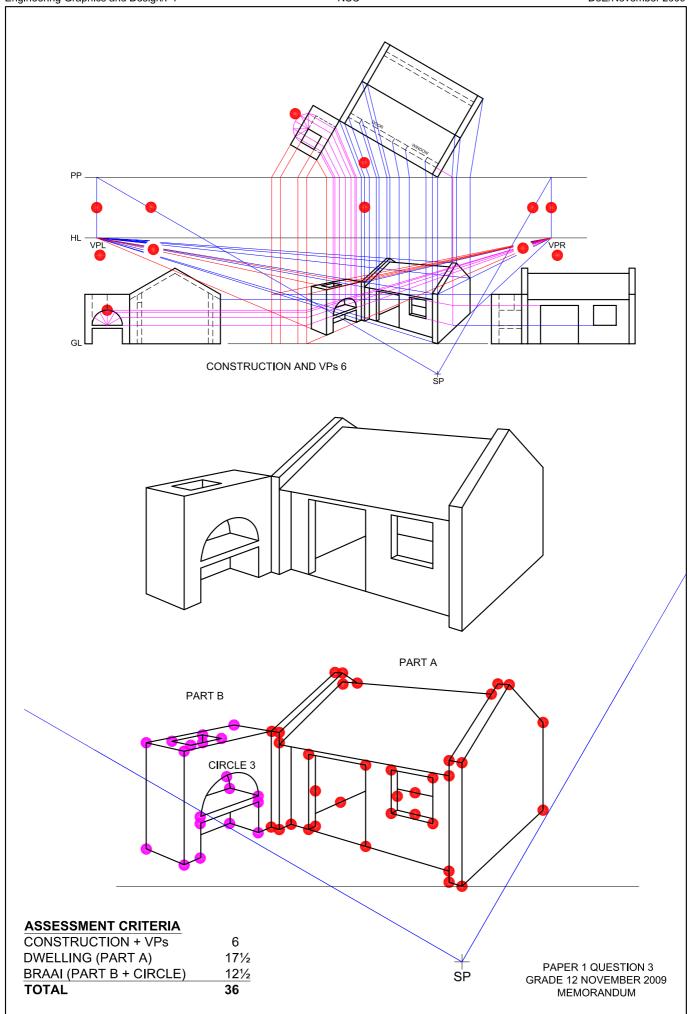

3       | 2009-351                 | 1 |
| 4       | P MSOMI                  | 1 |
| 5       | 1:100                    | 1 |
| 6       | GUTTER                   | 1 |
| 7       | FFL/FINISHED FLOOR LEVEL | 1 |
| 8       | NGL/GL                   | 1 |
| 9       | BUILT-IN CUPBOARD        | 1 |
| 10      | wc                       | 1 |
| 11      | NORTH POINT              | 1 |
| 12      | FLOOR PLAN               | 1 |
| 13      | SOUTH ELEVATION          | 1 |
| 14      | C; B; A; F; H            | 5 |
| 15      |                          | 4 |
| 16      | 18°                      | 1 |
| 17      | BLACK                    | 1 |
| 18      | 41,2                     | 3 |
| 19      | 82,64 m²                 | 3 |

TOTAL: 30



PAPER 1 QUESTION 1 GRADE 12 NOVEMBER 2009 MEMORANDUM